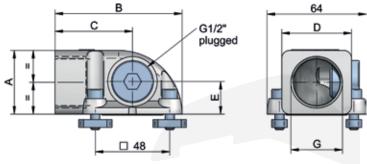

#### **Dimensions**

#### ported 90° connector

blind connector:

ported straight connector

# **Technical Data**

| order number | description                              | o-ring                     | А    | В    | С    | D    | Е    | G          | connection type     | weight |
|--------------|------------------------------------------|----------------------------|------|------|------|------|------|------------|---------------------|--------|
|              |                                          |                            | [mm] | [mm] | [mm] | [mm] | [mm] |            |                     | [kg]   |
| ILLZSET5G25  | asa rail connector BSP 1"                | NBR, 70 shore,<br>35 x 3mm | 41   | 82   | 50   | 45   | 21   | BSP 1"     | 2x 90°              | 0,90   |
| ILLZSET5G32  | asa rail connector BSP 1 ¼"              |                            | 50   | 88   | 56   | 50   | 21   | BSP 1 1/4" | 2x 90°              | 1,05   |
| ILLZSET5U16  | asa rail connector UN 15/16"             |                            | 41   | 82   | 50   | 45   | 21   | UN 15/16"  | 2x 90°              | 0,90   |
| ILLZSET5U20  | asa rail connector UN 15/8"              |                            | 50   | 88   | 56   | 50   | 21   | UN 15/8"   | 2x 90°              | 1,10   |
| ILLZSET5G25A | asa rail connector BSP 1" straight       |                            | 31   | -    | -    | 41   | 15   | BSP 1"     | 2x straight         | 0,66   |
| ILLZSET5G25B | asa rail connector BSP 1" straight+Stnd. |                            |      |      |      |      |      | BSP 1"     | 1x 90°, 1x straight | 0,77   |