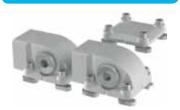

#### ported 90° connector

blind connector:

ported straight connector

# Content

| ported connector with plugged G ½" | 2x  |
|------------------------------------|-----|
| blind connector                    | 1x  |
| o-ring                             | 3x  |
| slot nut                           | 12x |
| screw M6x20                        | 12x |