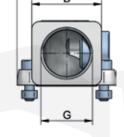

#### **Dimensions**

#### ported 90° connector

blind connector:

ported straight connector

# **Technical Data**

| order number | description                              | o-ring                     | А    | В    | С    | D    | Е    | G          | connection type     | weight |
|--------------|------------------------------------------|----------------------------|------|------|------|------|------|------------|---------------------|--------|
|              |                                          |                            | [mm] | [mm] | [mm] | [mm] | [mm] |            |                     | [kg]   |
| ILLZSET5G25  | asa rail connector BSP 1"                | NBR, 70 shore,<br>35 x 3mm | 41   | 82   | 50   | 45   | 21   | BSP 1"     | 2x 90°              | 0,90   |
| ILLZSET5G32  | asa rail connector BSP 1 ¼"              |                            | 50   | 88   | 56   | 50   | 21   | BSP 1 1/4" | 2x 90°              | 1,05   |
| ILLZSET5U16  | asa rail connector UN 15/16"             |                            | 41   | 82   | 50   | 45   | 21   | UN 15/16"  | 2x 90°              | 0,90   |
| ILLZSET5U20  | asa rail connector UN 15/8"              |                            | 50   | 88   | 56   | 50   | 21   | UN 15/8"   | 2x 90°              | 1,10   |
| ILLZSET5G25A | asa rail connector BSP 1" straight       |                            | 31   | -    | -    | 41   | 15   | BSP 1"     | 2x straight         | 0,66   |
| ILLZSET5G25B | asa rail connector BSP 1" straight+Stnd. |                            |      |      |      |      |      | BSP 1"     | 1x 90°, 1x straight | 0,77   |