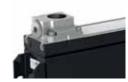

and connection system for air blast heat exchangers. The flexibility comes from free choice of the port's direction. Each port on the radiator has 3 possibilities. This well designed radiator concept brings another flexibility innovation hit to the standard cooler market: The oil flow direction can be chosen between u-flow direction and diagonal oil flow on each TT rail cooler!

The radiator rail slots are not only for connecting the hydraulic ports, it is also possible to have the system attached with e.g.: bypass systems, mounting of the cooler to an aggregate, measurement devices, and much more. Please contact us to discover the huge potential of this rail system for your application.



#### **Dimensions**

#### ported 90° connector





blind connector:

ported straight connector







# **Technical Data**

| order number | description                              | o-ring                     | А    | В    | С    | D    | Е    | G          | connection type     | weight |
|--------------|------------------------------------------|----------------------------|------|------|------|------|------|------------|---------------------|--------|
|              |                                          |                            | [mm] | [mm] | [mm] | [mm] | [mm] |            |                     | [kg]   |
| ILLZSET5G25  | asa rail connector BSP 1"                | NBR, 70 shore,<br>35 x 3mm | 41   | 82   | 50   | 45   | 21   | BSP 1"     | 2x 90°              | 0,90   |
| ILLZSET5G32  | asa rail connector BSP 1 ¼"              |                            | 50   | 88   |