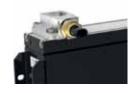

nd connection system for air blast heat exchangers. The flexibility comes from free choice of the port's direction. Each port on the radiator has 3 possibilities. This well designed radiator concept brings another flexibility innovation hit to the standard cooler market: The oil flow direction can be chosen between u-flow direction and diagonal oil flow on each TT rail cooler!

The radiator rail slots are not only for connecting the hydraulic ports, it is also possible to have the system attached with e.g.: bypass systems, mounting of the cooler to an aggregate, measurement devices, and much more. Please contact us to discover the huge potential of this rail system for your application.



#### **Dimensions**

#### ported 90° connector





blind connector:

ported straight connector







# **Technical Data**

| order number | description                              | o-ring                     | А    | В    | С    | D    | Е    | G          | connection type     | weight |
|--------------|------------------------------------------|----------------------------|------|------|------|------|------|------------|---------------------|--------|
|              |                                          |                            | [mm] | [mm] | [mm] | [mm] | [mm] |            |                     | [kg]   |
| ILLZSET5G25  | asa rail connector BSP 1"                | NBR, 70 shore,<br>35 x 3mm | 41   | 82   | 50   | 45   | 21   | BSP 1"     | 2x 90°              | 0,90   |
| ILLZSET5G32  | asa rail connector BSP 1 ¼"              |                            | 50   | 88   | 5