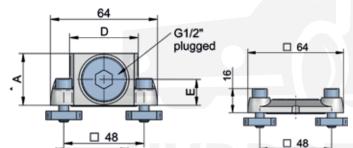

#### **Dimensions**

#### ported 90° connector

blind connector:

ported straight connector

# **Technical Data**

| order number | description                              | o-ring                     | А    | В    | С    | D    | Е    | G          | connection type     | weight |
|--------------|------------------------------------------|----------------------------|------|------|------|------|------|------------|---------------------|--------|
|              |                                          |                            | [mm] | [mm] | [mm] | [mm] | [mm] |            |                     | [kg]   |
| ILLZSET5G25  | asa rail connector BSP 1"                | NBR, 70 shore,<br>35 x 3mm | 41   | 82   | 50   | 45   | 21   | BSP 1"     | 2x 90°              | 0,90   |
| ILLZSET5G32  | asa rail connector BSP 1 ¼"              |                            | 50   | 88   | 56   | 50   | 21   | BSP 1 1/4" | 2x 90°              | 1,05   |
| ILLZSET5U16  | asa rail connector UN 15/16"             |                            | 41   | 82   | 50   | 45   | 21   | UN 15/16"  | 2x 90°              | 0,90   |
| ILLZSET5U20  | asa rail connector UN 15/8"              |                            | 50   | 88   | 56   | 50   | 21   | UN 15/8"   | 2x 90°              | 1,10   |
| ILLZSET5G25A | asa rail connector BSP 1" straight       |                            | 31   | -    | -    | 41   | 15   | BSP 1"     | 2x straight         | 0,66   |
| ILLZSET5G25B | asa rail connector BSP 1" straight+Stnd. |                            |      |      |      |      |      | BSP 1"     | 1x 90°, 1x straight | 0,77   |